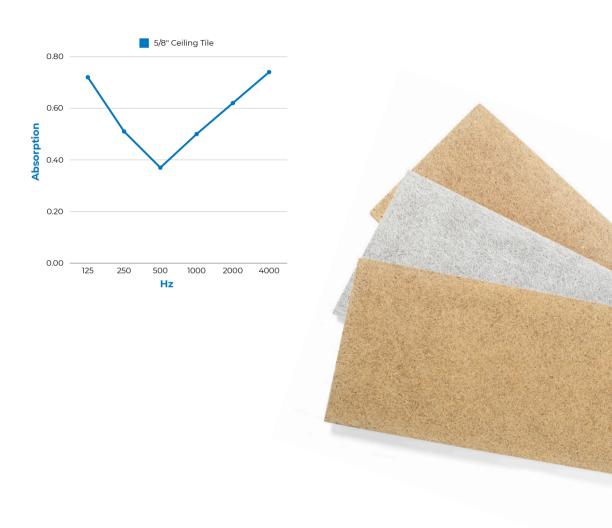

| Noise Reduction Coefficient   |                   |        |        |        |         |         |         |      |  |
|-------------------------------|-------------------|--------|--------|--------|---------|---------|---------|------|--|
| Size                          | Test Mount        | 125 Hz | 250 Hz | 500 Hz | 1000 Hz | 2000 Hz | 4000 Hz | NRC  |  |
| 5/8" Timberwool™ Ceiling Tile | E-400 (no backer) | 0.72   | 0.51   | 0.37   | 0.50    | 0.62    | 0.74    | 0.50 |  |