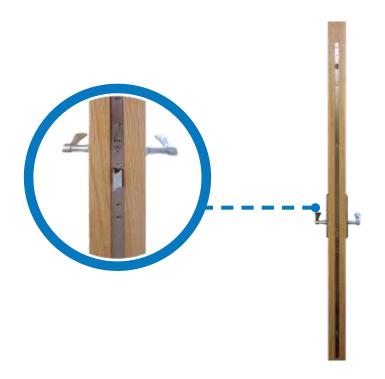

## **SPEC SHEET**

- High Performance Wood Soundproof Door
- Up to STC 56 (ASTM E90)
- Custom Built to Any Spec
- 4 Week Lead Time
- Pre-Hung & Easy to Install

| Material:          | Oak (standard), Maple, Cherry, Walnut – Built with Any Wood Species!                                                                                                                                                                                            |
|--------------------|-----------------------------------------------------------------------------------------------------------------------------------------------------------------------------------------------------------------------------------------------------------------|
| Standard Features: | Attractive Interior Wood Door, Extremely Cost-Effective, Up to STC 56, Ready to be Painted or Stained, Fit Any Wall Thickness, Adjustable Door Seals, 3-Point Latching System, Shop Drawings Included, Pre-Hung and Pre-Assembled                               |
| Add on Features:   | Double Doors, View Window, Fire Rated (90min), Automatic Door Closer, Kickplate                                                                                                                                                                                 |
| Application:       | Recording Studios, Radio Stations, Broadcasting, Entertainment Venues, Offices, Conference Rooms, Hotels, Medical Facilities, Casinos, Theaters, Schools, Condos, Military, Law Enforcement, Restaurants, Gun Ranges, Courtrooms, Research Labs, Anywhere Else! |
| Sizes:             | Up to 5' x 10' per Door, Custom Available                                                                                                                                                                                                                       |
| Thickness:         | 2-3/4"                                                                                                                                                                                                                                                          |
| Handle Style:      | Venice (standard), Torino, Allegro, Custom Available if Provided by Customer                                                                                                                                                                                    |
| Hardware Color:    | Satin Chrome (standard), Polished Brass, Antique Brass, Oil Rubbed Bronze, Black, Satin Nickel, Dark Bronze, Pewter                                                                                                                                             |
| View Windows:      | 10" x 10", 6" x 28", 22" x 28", 22" x 56"                                                                                                                                                                                                                       |
| Installation:      | Pre-Hung and Pre-Assembled, Install Guide Provided                                                                                                                                                                                                              |
|                    |                                                                                                                                                                                                                                                                 |