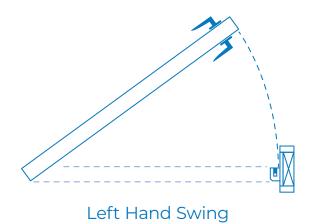

|
|                    |                                                                                                                                                                                                                                                                 |

| Type of Soundproof Door                       | STC Rating |
|-----------------------------------------------|------------|
| Standard Door                                 | 56         |
| Door with Small Window (6" x 28", 10" x 10")  | 53-55      |
| Door with Large Window (22" x 28", 22" x 56") | 51-53      |





## **Select Your Door Swing**





Right Hand Swing