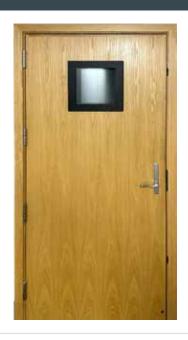

## **SPEC SHEET**

- High Performance Wood Soundproof Door
- Up to STC 56 (ASTM E90)
- Custom Built to Any Spec
- 4 Week Lead Time
- Pre-Hung & Easy to Install

| Material:          | Oak (standard), Maple, Cherry, Walnut – Built with Any Wood Species!                                                                                                                                                                                            |
|--------------------|-----------------------------------------------------------------------------------------------------------------------------------------------------------------------------------------------------------------------------------------------------------------|
| Standard Features: | Attractive Interior Wood Door, Extremely Cost-Effective, Up to STC 56, Ready to be Painted or Stained, Fit Any Wall Thickness, Adjustable Door Seals, 3-Point Latching System, Shop Drawings Included, Pre-Hung and Pre-Assembled                               |
| Add on Features:   | Double Doors, View Window, Fire Rated (90min), Automatic Door Closer, Kickplate                                                                                                                                                                                 |
| Application:       | Recording Studios, Radio Stations, Broadcasting, Entertainment Venues, Offices, Conference Rooms, Hotels, Medical Facilities, Casinos, Theaters, Schools, Condos, Military, Law Enforcement, Restaurants, Gun Ranges, Courtrooms, Research Labs, Anywhere Else! |
| Sizes:             | Up to 5' x 10' per Door, Custom Available                                                                                                                                                                                                                       |
| Thickness:         | 2-3/4"                                                                                                                                                                                                                                                          |
| Handle Style:      | Venice (standard), Torino, Allegro, Custom Available if Provided by Customer                                                                                                                                                                                    |
| Hardware Color:    | Satin Chrome (standard), Polished Brass, Antique Brass, Oil Rubbed Bronze, Black, Satin Nickel, Dark Bronze, Pewter                                                                                                                                             |
| View Windows:      | 10" x 10", 6" x 28", 22" x 28", 22" x 56"                                                                                                                                                                                                                       |
| Installation:      | Pre-Hung and Pre-Assembled, Install Guide Provided                                                                                                                                                                                                              |
|                    |                                                                                                                                                                                                                                                                 |