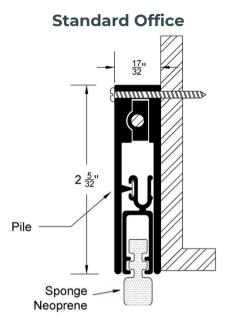

## Upgrade from Door Sweep

| atterns:Smooth Aluminumeatures:Smooth Aluminumeatures:Seals Bottom Of Door From Airborne Noise, High STC, Durable, Economical<br>Solution, UL Fire Ratedpplication:Offices, Schools, Government Buildings, Study, Any Room with Solid Core Doorurability Options:Standard Office or Industrialottom Seal Width:Standard Size: 30" to 36"   24" to 48" Availablehickness:Standard Office: 17/32"   Industrial: 7/8"/eight:~5 to 10 lbsolor:Clear Anodized, Dark Bronze Anodized, Gold AnodizedTC Rating:Adds up to 5 STC points ; Max STC: 43 |                     |                                                                              |
|----------------------------------------------------------------------------------------------------------------------------------------------------------------------------------------------------------------------------------------------------------------------------------------------------------------------------------------------------------------------------------------------------------------------------------------------------------------------------------------------------------------------------------------------|---------------------|------------------------------------------------------------------------------|
| eatures:Seals Bottom Of Door From Airborne Noise, High STC, Durable, Economical<br>Solution, UL Fire Ratedpplication:Offices, Schools, Government Buildings, Study, Any Room with Solid Core Doorurability Options:Standard Office or Industrialottom Seal Width:Standard Size: 30" to 36"   24" to 48" Availablehickness:Standard Office: 17/32"   Industrial: 7/8"/eight:~5 to 10 lbsolor:Clear Anodized, Dark Bronze Anodized, Gold AnodizedTC Rating:Adds up to 5 STC points ; Max STC: 43                                               | Material:           | Anodized Aluminum Casting with Soft, Neoprene Rubber Seal                    |
| eatures:Solution, UL Fire Ratedpplication:Offices, Schools, Government Buildings, Study, Any Room with Solid Core Doorurability Options:Standard Office or Industrialottom Seal Width:Standard Size: 30" to 36"   24" to 48" Availablehickness:Standard Office: 17/32"   Industrial: 7/8"/eight:~5 to 10 lbsolor:Clear Anodized, Dark Bronze Anodized, Gold AnodizedTC Rating:Adds up to 5 STC points ; Max STC: 43                                                                                                                          | Patterns:           | Smooth Aluminum                                                              |
| urability Options:Standard Office or Industrialottom Seal Width:Standard Size: 30" to 36"   24" to 48" Availablehickness:Standard Office: 17/32"   Industrial: 7/8"/eight:~5 to 10 lbsolor:Clear Anodized, Dark Bronze Anodized, Cold AnodizedTC Rating:Adds up to 5 STC points ; Max STC: 43                                                                                                                                                                                                                                                | Features:           |                                                                              |
| ottom Seal Width:   Standard Size: 30" to 36"   24" to 48" Available     hickness:   Standard Office: 17/32"   Industrial: 7/8"     /eight:   ~5 to 10 lbs     olor:   Clear Anodized, Dark Bronze Anodized, Cold Anodized     TC Rating:   Adds up to 5 STC points ; Max STC: 43                                                                                                                                                                                                                                                            | Application:        | Offices, Schools, Government Buildings, Study, Any Room with Solid Core Door |
| hickness:   Standard Office: 17/32"   Industrial: 7/8"     /eight:   ~5 to 10 lbs     olor:   Clear Anodized, Dark Bronze Anodized, Cold Anodized     TC Rating:   Adds up to 5 STC points ; Max STC: 43                                                                                                                                                                                                                                                                                                                                     | Durability Options: | Standard Office or Industrial                                                |
| /eight: ~5 to 10 lbs   olor: Clear Anodized, Dark Bronze Anodized, Gold Anodized   TC Rating: Adds up to 5 STC points ; Max STC: 43                                                                                                                                                                                                                                                                                                                                                                                                          | Bottom Seal Width:  | Standard Size: 30" to 36"   24" to 48" Available                             |
| olor: Clear Anodized, Dark Bronze Anodized, Gold Anodized   TC Rating: Adds up to 5 STC points ; Max STC: 43                                                                                                                                                                                                                                                                                                                                                                                                                                 | Thickness:          | Standard Office: 17/32"   Industrial: 7/8"                                   |
| TC Rating: Adds up to 5 STC points ; Max STC: 43                                                                                                                                                                                                                                                                                                                                                                                                                                                                                             | Weight:             | ~5 to 10 lbs                                                                 |
|                                                                                                                                                                                                                                                                                                                                                                                                                                                                                                                                              | Color:              | Clear Anodized, Dark Bronze Anodized, Gold Anodized                          |
| Istallation: Wood Screw (provided)                                                                                                                                                                                                                                                                                                                                                                                                                                                                                                           | STC Rating:         | Adds up to 5 STC points ; Max STC: 43                                        |
|                                                                                                                                                                                                                                                                                                                                                                                                                                                                                                                                              | Installation:       | Wood Screw (provided)                                                        |