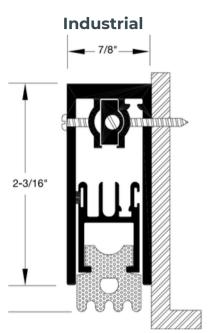

## Upgrade from Door Sweep

| atterns:Smooth Aluminumeatures:Smooth Aluminumeatures:Seals Bottom Of Door From Airborne Noise, High STC, Durable, Economical<br>Solution, UL Fire Ratedpplication:Offices, Schools, Government Buildings, Study, Any Room with Solid Core Doorurability Options:Standard Office or Industrialottom Seal Width:Standard Size: 30" to 36"   24" to 48" Availablehickness:Standard Office: 17/32"   Industrial: 7/8"/eight:~5 to 10 lbsolor:Clear Anodized, Dark Bronze Anodized, Gold AnodizedTC Rating:Adds up to 5 STC points ; Max STC: 43 |                     |                                                                              |
|----------------------------------------------------------------------------------------------------------------------------------------------------------------------------------------------------------------------------------------------------------------------------------------------------------------------------------------------------------------------------------------------------------------------------------------------------------------------------------------------------------------------------------------------|---------------------|------------------------------------------------------------------------------|
| eatures:Seals Bottom Of Door From Airborne Noise, High STC, Durable, Economical<br>Solution, UL Fire Ratedpplication:Offices, Schools, Government Buildings, Study, Any Room with Solid Core Doorurability Options:Standard Office or Industrialottom Seal Width:Standard Size: 30" to 36"   24" to 48" Availablehickness:Standard Office: 17/32"   Industrial: 7/8"/eight:~5 to 10 lbsolor:Clear Anodized, Dark Bronze Anodized, Gold AnodizedTC Rating:Adds up to 5 STC points ; Max STC: 43                                               | Material:           | Anodized Aluminum Casting with Soft, Neoprene Rubber Seal                    |
| eatures:Solution, UL Fire Ratedpplication:Offices, Schools, Government Buildings, Study, Any Room with Solid Core Doorurability Options:Standard Office or Industrialottom Seal Width:Standard Size: 30" to 36"   24" to 48" Availablehickness:Standard Office: 17/32"   Industrial: 7/8"/eight:~5 to 10 lbsolor:Clear Anodized, Dark Bronze Anodized, Gold AnodizedTC Rating:Adds up to 5 STC points ; Max STC: 43                                                                                                                          | Patterns:           | Smooth Aluminum                                                              |
| urability Options:Standard Office or Industrialottom Seal Width:Standard Size: 30" to 36"   24" to 48" Availablehickness:Standard Office: 17/32"   Industrial: 7/8"/eight:~5 to 10 lbsolor:Clear Anodized, Dark Bronze Anodized, Cold AnodizedTC Rating:Adds up to 5 STC points ; Max STC: 43                                                                                                                                                                                                                                                | Features:           |                                                                              |
| ottom Seal Width:   Standard Size: 30" to 36"   24" to 48" Available     hickness:   Standard Office: 17/32"   Industrial: 7/8"     /eight:   ~5 to 10 lbs     olor:   Clear Anodized, Dark Bronze Anodized, Cold Anodized     TC Rating:   Adds up to 5 STC points ; Max STC: 43                                                                                                                                                                                                                                                            | Application:        | Offices, Schools, Government Buildings, Study, Any Room with Solid Core Door |
| hickness:   Standard Office: 17/32"   Industrial: 7/8"     /eight:   ~5 to 10 lbs     olor:   Clear Anodized, Dark Bronze Anodized, Cold Anodized     TC Rating:   Adds up to 5 STC points ; Max STC: 43                                                                                                                                                                                                                                                                                                                                     | Durability Options: | Standard Office or Industrial                                                |
| /eight: ~5 to 10 lbs   olor: Clear Anodized, Dark Bronze Anodized, Gold Anodized   TC Rating: Adds up to 5 STC points ; Max STC: 43                                                                                                                                                                                                                                                                                                                                                                                                          | Bottom Seal Width:  | Standard Size: 30" to 36"   24" to 48" Available                             |
| olor: Clear Anodized, Dark Bronze Anodized, Gold Anodized   TC Rating: Adds up to 5 STC points ; Max STC: 43                                                                                                                                                                                                                                                                                                                                                                                                                                 | Thickness:          | Standard Office: 17/32"   Industrial: 7/8"                                   |
| TC Rating: Adds up to 5 STC points ; Max STC: 43                                                                                                                                                                                                                                                                                                                                                                                                                                                                                             | Weight:             | ~5 to 10 lbs                                                                 |
|                                                                                                                                                                                                                                                                                                                                                                                                                                                                                                                                              | Color:              | Clear Anodized, Dark Bronze Anodized, Gold Anodized                          |
| Istallation: Wood Screw (provided)                                                                                                                                                                                                                                                                                                                                                                                                                                                                                                           | STC Rating:         | Adds up to 5 STC points ; Max STC: 43                                        |
|                                                                                                                                                                                                                                                                                                                                                                                                                                                                                                                                              | Installation:       | Wood Screw (provided)                                                        |