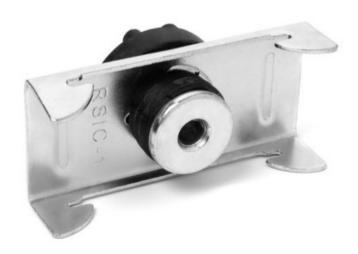

## **RSIC-1® Sound Isolation Clips**

SPEC SHEET

- Add up to 20 STC Points to Wall or Ceiling Assembly
- Add up to 20 IIC Points to Floor/Ceiling Assembly
- Supports 2 Layers of 5/8" Drywall

Coated Steel & Rubber

Material:

Features:

**Application:** 

**Dimensions:** 

Installation:

Maximum Load:

Maximum Spacing:

Furring (Hat) Channel: