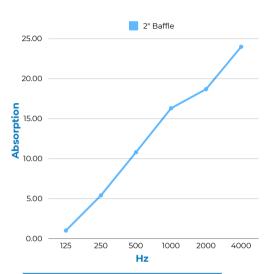

## Sabins per Baffle

| Size                      | Test Mount  | 125 Hz | 250 Hz | 500 Hz | 1000 Hz | 2000 Hz | 4000 Hz | Sabins/Baffle |
|---------------------------|-------------|--------|--------|--------|---------|---------|---------|---------------|
| 2" Mela Mute™ Wave Baffle | 16" Spacing | 4.17   | 6.50   | 10.80  | 16.30   | 18.70   | 24.00   | 12.70         |