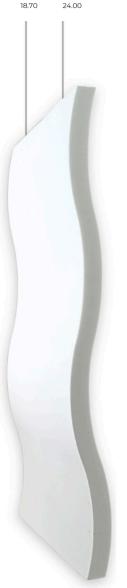

## Mela Mute<sup>TM</sup> Acoustic Foam Wave Baffle

**SPEC SHEET** 

- Easy to Hang
- Super Lightweight
- Controls Echo & Reverb
- Class A Fire Rated
- Decorative & Paintable
- Non-Fibrous & No Itch

| Material:           | Open Cell Melamine Foam                                                                                                                                                      |  |  |  |  |
|---------------------|------------------------------------------------------------------------------------------------------------------------------------------------------------------------------|--|--|--|--|
| Patterns:           | Wave, Porous, Semi-Rigid, Non-Fibrous                                                                                                                                        |  |  |  |  |
| Features:           | Easy to Hang, Absorbs Echo & Reverb, Decorative, Lightweight, Class A Fire Rated, Paintable, Non-Fibrous, Non-Toxic                                                          |  |  |  |  |
| Application:        | Offices, Auditoriums, Theaters, Conference Rooms, Restaurants, Music Rooms, Universities, Schools, Houses of Worship, Multi-Purpose Rooms, Government & Municipal Facilities |  |  |  |  |
| Thickness:          | 2"                                                                                                                                                                           |  |  |  |  |
| Size:               | 24" × 48"                                                                                                                                                                    |  |  |  |  |
| Weight              | 1.50lbs                                                                                                                                                                      |  |  |  |  |
| Color:              | White & Light Grey                                                                                                                                                           |  |  |  |  |
| Temperature Rating: | -40°F to 350°F                                                                                                                                                               |  |  |  |  |
| Flammability:       | ASTM E84, Class A   Flame Spread: 10   Smoke Developed: 50                                                                                                                   |  |  |  |  |
| Installation:       | Light Duty Cable (by other) and 4 Corkscrews (provided)                                                                                                                      |  |  |  |  |

## Color Options White Light Grey