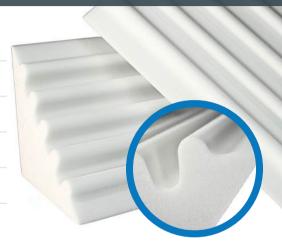

## Mela Mute<sup>TM</sup> Acoustic Foam Corner Bass Trap

SPEC SHEET

| Absorbs Low Frequencies |
|-------------------------|
| Super Lightweight       |
| Easy to Install         |

- Class A Fire Rated
- < Decorative & Paintable

## Non-Fibrous & No Itch

| Material:           | Open Cell Melamine Foam                                                                                                                                                                                                 |  |  |  |  |  |
|---------------------|-------------------------------------------------------------------------------------------------------------------------------------------------------------------------------------------------------------------------|--|--|--|--|--|
| Patterns:           | Corner Bass Trap Triangular Prism, Porous, Semi-Rigid, Non-Fibrous                                                                                                                                                      |  |  |  |  |  |
| Features:           | Easy to Install, Absorbs Low Frequencies, Controls Echo & Reverb, Decorative,<br>Lightweight, Class A Fire Rated, Paintable, Non-Fibrous, Non-Toxic                                                                     |  |  |  |  |  |
| Application:        | Recording Studios, Broadcast Studios, Offices, Conference Rooms, Restaurants,<br>Music Rooms, Universities, Hospitals, Schools, Houses of Worship, Theaters, Multi-<br>Purpose Rooms, Government & Municipal Facilities |  |  |  |  |  |
| Height:             | 24" & 48"                                                                                                                                                                                                               |  |  |  |  |  |
| Dimensions:         | 12" x 12" (outer edges)   Nominal 17" (inner edge)                                                                                                                                                                      |  |  |  |  |  |
| Weight              | 24": 1lbs   48": 2lbs                                                                                                                                                                                                   |  |  |  |  |  |
| Color:              | White, Light Grey, Dark Grey                                                                                                                                                                                            |  |  |  |  |  |
| Temperature Rating: | -40°F to 350°F                                                                                                                                                                                                          |  |  |  |  |  |
| Flammability:       | ASTM E84, Class A   Flame Spread: 10   Smoke Developed: 50                                                                                                                                                              |  |  |  |  |  |
| Installation:       | P329 Spray Adhesive or Construction Adhesive                                                                                                                                                                            |  |  |  |  |  |