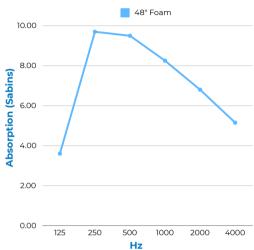

| Sabins per Unit                 |            |        |        |        |         |         |         |               |  |  |
|---------------------------------|------------|--------|--------|--------|---------|---------|---------|---------------|--|--|
| Size                            | Test Mount | 125 Hz | 250 Hz | 500 Hz | 1000 Hz | 2000 Hz | 4000 Hz | Sabins / Unit |  |  |
| 48" Mela Mute™ Corner Bass Trap | A-Mount    | 3.60   | 9.70   | 9.50   | 8.25    | 6.80    | 5.15    | 8.60          |  |  |