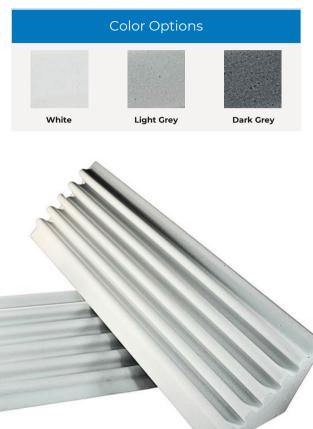

## Non-Fibrous & No Itch

| Material:           | Open Cell Melamine Foam                                                                                                                                                                                                 |  |  |  |  |  |
|---------------------|-------------------------------------------------------------------------------------------------------------------------------------------------------------------------------------------------------------------------|--|--|--|--|--|
| Patterns:           | Corner Bass Trap Triangular Prism, Porous, Semi-Rigid, Non-Fibrous                                                                                                                                                      |  |  |  |  |  |
| Features:           | Easy to Install, Absorbs Low Frequencies, Controls Echo & Reverb, Decorative,<br>Lightweight, Class A Fire Rated, Paintable, Non-Fibrous, Non-Toxic                                                                     |  |  |  |  |  |
| Application:        | Recording Studios, Broadcast Studios, Offices, Conference Rooms, Restaurants,<br>Music Rooms, Universities, Hospitals, Schools, Houses of Worship, Theaters, Multi-<br>Purpose Rooms, Government & Municipal Facilities |  |  |  |  |  |
| Height:             | 24" & 48"                                                                                                                                                                                                               |  |  |  |  |  |
| Dimensions:         | 12" x 12" (outer edges)   Nominal 17" (inner edge)                                                                                                                                                                      |  |  |  |  |  |
| Weight              | 24": 1lbs   48": 2lbs                                                                                                                                                                                                   |  |  |  |  |  |
| Color:              | White, Light Grey, Dark Grey                                                                                                                                                                                            |  |  |  |  |  |
| Temperature Rating: | -40°F to 350°F                                                                                                                                                                                                          |  |  |  |  |  |
| Flammability:       | ASTM E84, Class A   Flame Spread: 10   Smoke Developed: 50                                                                                                                                                              |  |  |  |  |  |
| Installation:       | P329 Spray Adhesive or Construction Adhesive                                                                                                                                                                            |  |  |  |  |  |