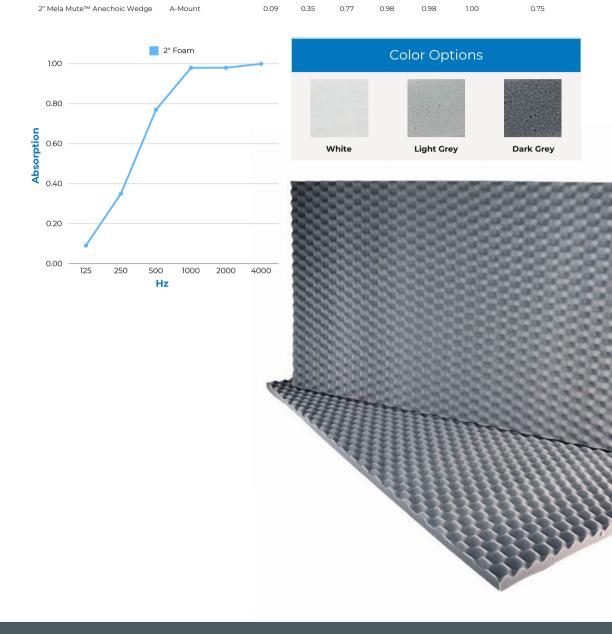

| Noise Reduction Coefficient |            |           |        |        |         |         |         |     |  |
|-----------------------------|------------|-----------|--------|--------|---------|---------|---------|-----|--|
| Size                        | Test Mount | 125<br>Hz | 250 Hz | 500 Hz | 1000 Hz | 2000 Hz | 4000 Hz | NRC |  |