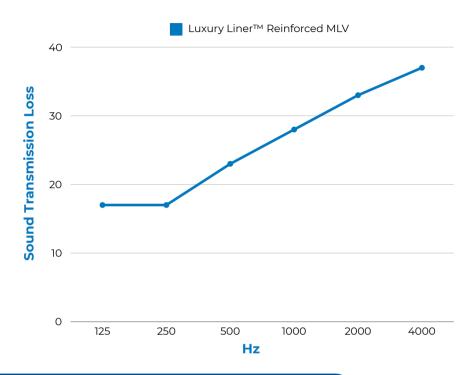

Mass Loaded Vinvl Reinforced with Polvester Scrim

| Sound Transmission Loss      |        |        |        |         |         |         |     |  |  |
|------------------------------|--------|--------|--------|---------|---------|---------|-----|--|--|
| Product                      | 125 Hz | 250 Hz | 500 Hz | 1000 Hz | 2000 Hz | 4000 Hz | STC |  |  |
| Luxury Liner™ Reinforced MLV | 17     | 17     | 23     | 28      | 33      | 37      | 27  |  |  |