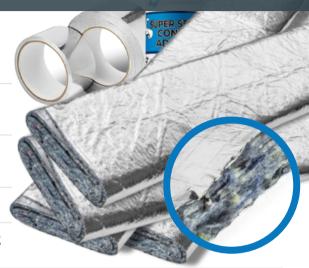

## **Garage Door Insulation Kit**

SPEC SHEET

- **Greatly Reduces Thermal Loss Through Garage Door**
- Lightweight & Flexible for Easy Install
- Improves Garage Sound Quality and Reduces Noise
- Recycled, Eco-Friendly Jute
- Fire, Mold, Mildew Resistant

Installation:

| Material:                     | Thermal Jute Insulation Sandwiched Between Reinforced Foil Sheets                                                                                                                                                                 |  |  |  |
|-------------------------------|-----------------------------------------------------------------------------------------------------------------------------------------------------------------------------------------------------------------------------------|--|--|--|
| Patterns:                     | Semi-Shiny Foil                                                                                                                                                                                                                   |  |  |  |
| Features:                     | Greatly Reduces Thermal Loss Through Garage Door, Easy DIY Install, Reduces Garage Reverb for Improved Sound Quality, Modestly Reduce Sound Through Garage Door, Flexible, Lightweight, Fire Resistant, Mold and Mildew Resistant |  |  |  |
| Application:                  | Applied to Garage Door Sections as Panels for Reduced Heat Transfer and Sound Quality Improvements                                                                                                                                |  |  |  |
| Kit Sizes:                    | Single Car Kit (8' Wide x 8' Tall), Single Car Kit (9'-12' Wide x 8' Tall)<br>2-Car Kit (16' Wide x 8' Tall), 2-Car Kit (18' Wide x 8' Tall)                                                                                      |  |  |  |
| Thickness:                    | 3/8"                                                                                                                                                                                                                              |  |  |  |
| Dimensions:                   | 6' x 4' (24 Sq Ft) Sheets                                                                                                                                                                                                         |  |  |  |
| Weight:                       | 5 lbs / Sheet                                                                                                                                                                                                                     |  |  |  |
| Thermal Insulation (R-Value): | 3.91 per Inch                                                                                                                                                                                                                     |  |  |  |

High Temp Contact Spray Adhesive (included) and High Temp Foil Tape (included)