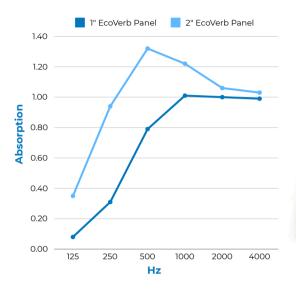

| Noise Reduction Coefficient    |        |        |        |         |         |         |      |  |  |
|--------------------------------|--------|--------|--------|---------|---------|---------|------|--|--|
| Size                           | 125 Hz | 250 Hz | 500 Hz | 1000 Hz | 2000 Hz | 4000 Hz | NRC  |  |  |
| 1" EcoVerb™ Cotton Fiber Panel | 0.08   | 0.31   | 0.79   | 1.01    | 1.00    | 0.99    | 0.80 |  |  |
| 2" EcoVerb™ Cotton Fiber Panel | 0.35   | 0.94   | 1.32   | 1.22    | 1.06    | 1.03    | 1.15 |  |  |