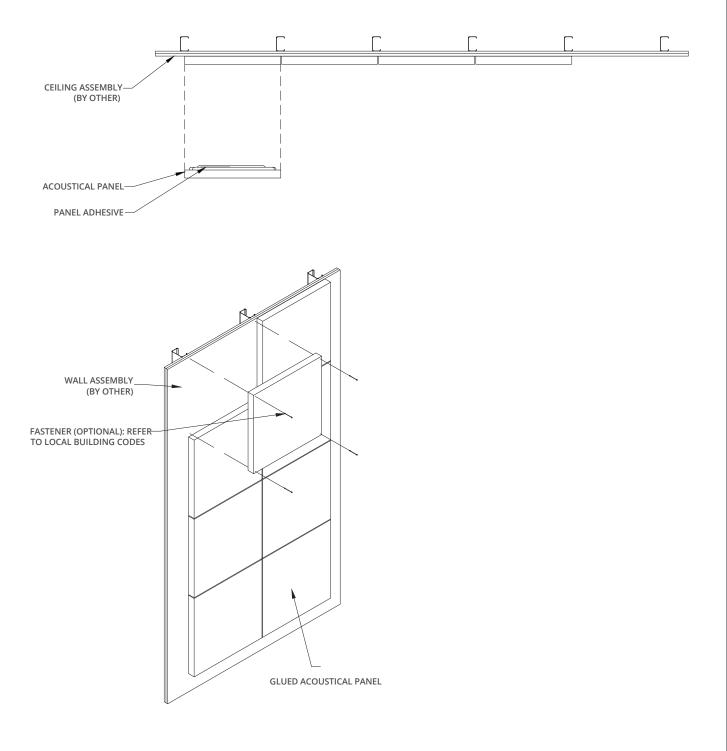

# **HOW TO INSTALL**

- 1 Measure and mark the distance on the top and one side of the panel where it is to be placed on the wall/ceiling.
- 2 Make a horizontal and vertical line so they intersect to form a corner. A level is recommended.
- <sup>3</sup> Cut the nozzle of the recommended construction adhesive cartridge so that a ¼" bead of adhesive can be applied.
- Apply construction adhesive evenly in an X-pattern and then around the outside edge. Leave at least <sup>3</sup>/<sub>4</sub>" of space along the edges.
- <sup>5</sup> Apply the recommended spray adhesive inside each quadrant of the X-pattern. Do not overspray on the construction adhesive lines.
- 6 The spray adhesive must set for 4 minutes before mounting.
- 7 Align the panel edges to the side vertical and top horizontal lines, matching the corner of the panel to the corner drawn on the substrate.
- 8 Apply medium pressure on each side to set the edge adhesive, and then apply even pressure to the remaining area.

# SECONDSKINAUDIO.COM 1.800.679.8511

ACOUSTICAL PANEL

(BACK OF PANEL)

PANEL ADHESIVE

SPRAY ADHESIVE

PAGE 1