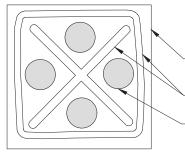

#### RECOMMENDED GLUE PATTERN

- Do not overspray the spray adhesive on the construction adhesive lines. Only spray adhesive inside the 4 quadrants.
- The adhesives are used together as a system. The spray adhesive will hold the panel to the wall/ceiling and set instantly while the permanent construction adhesive is setting.

# **HOW TO INSTALL**

- 1 Measure and mark the distance on the top and one side of the panel where it is to be placed on the wall/ceiling.
- 2 Make a horizontal and vertical line so they intersect to form a corner. A level is recommended.
- <sup>3</sup> Cut the nozzle of the recommended construction adhesive cartridge so that a ¼" bead of adhesive can be applied.
- Apply construction adhesive evenly in an X-pattern and then around the outside edge. Leave at least <sup>3</sup>/<sub>4</sub>" of space along the edges.
- <sup>5</sup> Apply the recommended spray adhesive inside each quadrant of the X-pattern. Do not overspray on the construction adhesive lines.
- 6 The spray adhesive must set for 4 minutes before mounting.
- 7 Align the panel edges to the side vertical and top horizontal lines, matching the corner of the panel to the corner drawn on the substrate.
- 8 Apply medium pressure on each side to set the edge adhesive, and then apply even pressure to the remaining area.

# SECONDSKINAUDIO.COM 1.800.679.8511

ACOUSTICAL PANEL

(BACK OF PANEL)

PANEL ADHESIVE

SPRAY ADHESIVE

PAGE 1