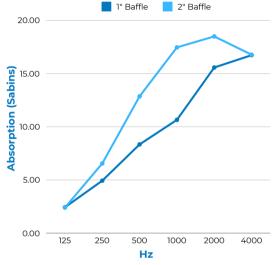

## Sabins per Baffle 1" EcoVerb™ Baffle 16" spacing 2.43 4.93 8.34 10.65 15.57 16.73 10.30 2" EcoVerb™ Baffle 2.40 6.55 12.86 17.46 18.49 16.77 13.85 16" spacing