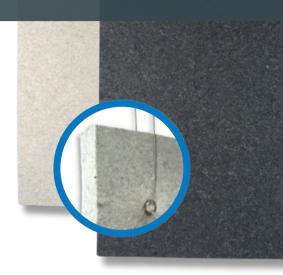

## **SPEC SHEET**

- Grommets for Easy to Hang
- Highly Absorptive Baffle
- Recycled Cotton Fibers
- No Fiberglass
- Class A Fire Rated
- Lightweight and Durable

| Material:          | Bonded Acoustical Cotton (Recycled and Recyclable)                                                                                                                                                                             |
|--------------------|--------------------------------------------------------------------------------------------------------------------------------------------------------------------------------------------------------------------------------|
| Patterns:          | Soft Textured Surface                                                                                                                                                                                                          |
| Features:          | Easy to Hang, Economical, Lightweight, Impact Resistant, Durable                                                                                                                                                               |
| Application:       | Offices, Conference Rooms, Manufacturing Plants, Schools, Gymnasiums, Restaurants/Cafeterias, Music Rooms, Universities, Hospitals, Gun Ranges, Houses Of Worship, Concert Halls & Theaters, Government & Municipal Facilities |
| Thickness:         | 1" & 2"                                                                                                                                                                                                                        |
| Sizes:             | 24" x 48" (Up to 48" x 96" available by request)                                                                                                                                                                               |
| Color:             | Marble Blue, Light Grey, Graphite, Beige, White, Black                                                                                                                                                                         |
| Light Reflectance: | White: 89   Light Grey: 37                                                                                                                                                                                                     |
| Flammability:      | ASTM E84, Class A   Flame Spread: 5   Smoke Developed: 35                                                                                                                                                                      |
| Installation:      | Light Duty Chain (by other) and Grommets (pre-installed)                                                                                                                                                                       |