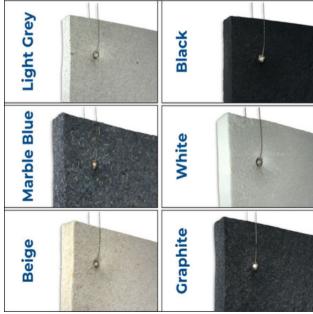

## **SPEC SHEET**

- Grommets for Easy to Hang
- Highly Absorptive Baffle
- Recycled Cotton Fibers
- No Fiberglass
- Class A Fire Rated
- Lightweight and Durable

| Material:          | Bonded Acoustical Cotton (Recycled and Recyclable)                                                                                                                                                                             |
|--------------------|--------------------------------------------------------------------------------------------------------------------------------------------------------------------------------------------------------------------------------|
| Patterns:          | Soft Textured Surface                                                                                                                                                                                                          |
| Features:          | Easy to Hang, Economical, Lightweight, Impact Resistant, Durable                                                                                                                                                               |
| Application:       | Offices, Conference Rooms, Manufacturing Plants, Schools, Gymnasiums, Restaurants/Cafeterias, Music Rooms, Universities, Hospitals, Gun Ranges, Houses Of Worship, Concert Halls & Theaters, Government & Municipal Facilities |
| Thickness:         | 1" & 2"                                                                                                                                                                                                                        |
| Sizes:             | 24" x 48" (Up to 48" x 96" available by request)                                                                                                                                                                               |
| Color:             | Marble Blue, Light Grey, Graphite, Beige, White, Black                                                                                                                                                                         |
| Light Reflectance: | White: 89   Light Grey: 37                                                                                                                                                                                                     |
| Flammability:      | ASTM E84, Class A   Flame Spread: 5   Smoke Developed: 35                                                                                                                                                                      |
| Installation:      | Light Duty Chain (by other) and Grommets (pre-installed)                                                                                                                                                                       |

## **Available Color Options:**