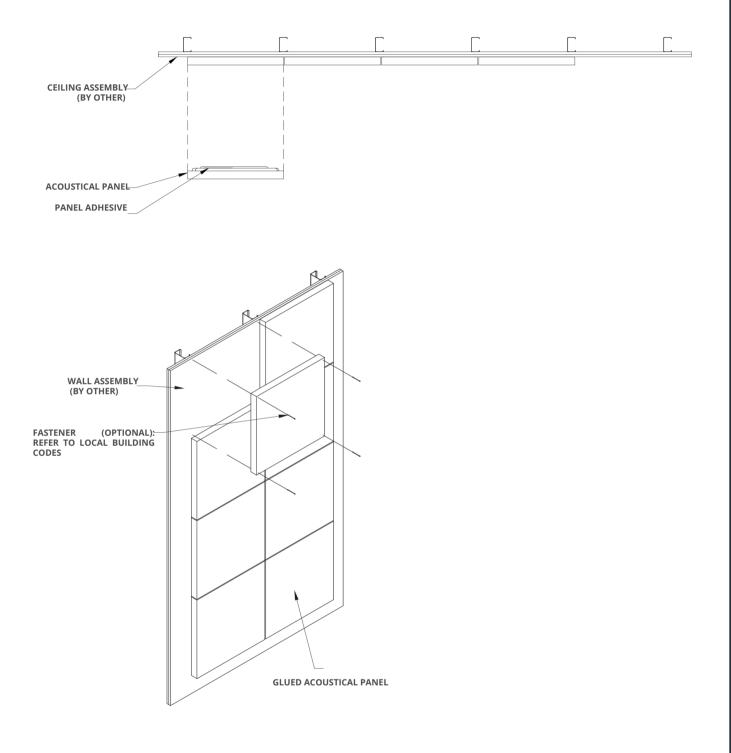

## **HOW TO INSTALL**

- 1 Measure and mark the distance on the top and one side of the panel where it is to be placed on the wall/ceiling.
- 2 Make a horizontal and vertical line so they intersect to form a corner. A level is recommended.
- 3 Cut the nozzle of the recommended construction adhesive cartridge so that a ¼" bead of adhesive can be applied.
- Apply construction adhesive evenly in an X-pattern and then around the outside edge. Leave at least <sup>3</sup>/<sub>4</sub>" of space along the edges.
- <sup>5</sup> Apply the recommended spray adhesive inside each quadrant of the X-pattern. Do not overspray on the construction adhesive lines.
- The spray adhesive must set for 4 minutes before mounting.
- Align the panel edges to the side vertical and top horizontal lines, matching the corner of the panel to the corner drawn on the substrate.
- Apply medium pressure on each side to set the edge adhesive, and then apply even pressure to the remaining area.