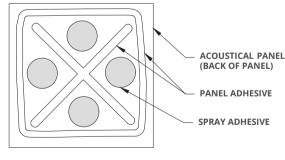

#### RECOMMENDED GLUE PATTERN

- Use a table saw to cut the 1" BlocknZorbe. For the 2" version of BlocknZorbe, you will need to cut halfway through the material, flip it over, and then complete the cut.
- Do not overspray the spray adhesive on the construction adhesive lines. Only spray adhesive inside the 4 quadrants.
- The adhesives are used together as a system. The spray adhesive will hold the panel to the wall/ceiling and set instantly while the permanent construction adhesive is setting.

## **HOW TO INSTALL**

- 1 Measure and mark the distance on the top and one side of the panel where it is to be placed on the wall/ceiling.
- 2 Make a horizontal and vertical line so they intersect to form a corner. A level is recommended.
- 3 Cut the nozzle of the recommended construction adhesive cartridge so that a ¼" bead of adhesive can be applied.
- Apply construction adhesive evenly in an X-pattern and then around the outside edge. Leave at least <sup>3</sup>/<sub>4</sub>" of space along the edges.
- <sup>5</sup> Apply the recommended spray adhesive inside each quadrant of the X-pattern. Do not overspray on the construction adhesive lines.
- The spray adhesive must set for 4 minutes before mounting.
- Align the panel edges to the side vertical and top horizontal lines, matching the corner of the panel to the corner drawn on the substrate.
- Apply medium pressure on each side to set the edge adhesive, and then apply even pressure to the remaining area.