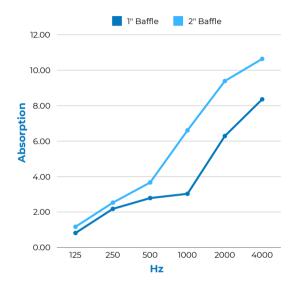

## Sabins per Baffle

| Size                   | Test Mount  | 125 Hz | 250 Hz | 500 Hz | 1000 Hz | 2000 Hz | 4000 Hz | Sabins / Baffle |
|------------------------|-------------|--------|--------|--------|---------|---------|---------|-----------------|
| 1" BlocknZorbe™ Baffle | 16" Spacing | 0.82   | 2.18   | 2.79   | 3.03    | 6.29    | 8.36    | 3.55            |
| 2" BlocknZorbe™ Baffle | 16" Spacing | 1.17   | 2.53   | 3.67   | 6.61    | 9.39    | 10.64   | 5.55            |